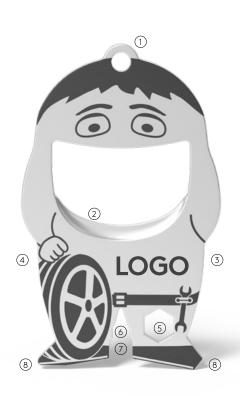

10

- 1 ring eyelet
- 2 bottle opener
- 3 centimeter ruler (reverse side)
- 4 inch ruler (reverse side)
- 5 hexagonal sockets
- 6 nail drawer
- 7 spoke keys (2)
- 8 flat-tip screwdriver (2)

The sympathetic bottle opener impresses with its beautiful, compact shape and therefore fits on any key ring. Its perfectly designed bottle opener easily loosens any crown cap and with 9 other useful functions it quickly becomes an indispensable companion in everyday life.