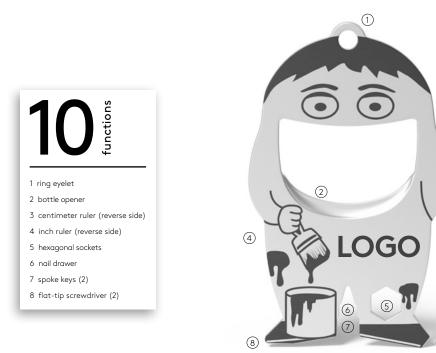

The sympathetic bottle opener impresses with its beautiful, compact shape and therefore fits on any key ring. Its perfectly designed bottle opener easily loosens any crown cap and with 9 other useful functions it quickly becomes an indispensable companion in everyday life. FLASCHENÖFFNER fred painter