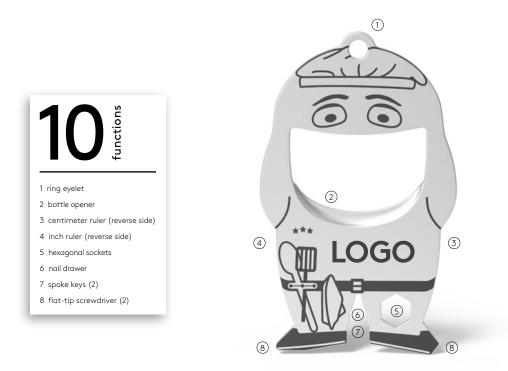

The sympathetic bottle opener impresses with its beautiful, compact shape and therefore fits on any key ring. Its perfectly designed bottle opener easily loosens any crown cap and with 9 other useful functions it quickly becomes an indispensable companion in everyday life. FLASCHENÖFFNER fred cook

## **PRODUCT FACTS**

- High quality, ultra-flat design
- Communicative packaging
- Individual laser engraving MOQ 250 pieces
- Individual packaging MOQ 250 pieces

From the multiple award-winning makers of the original RICHARTZ KEY TOOLS®: